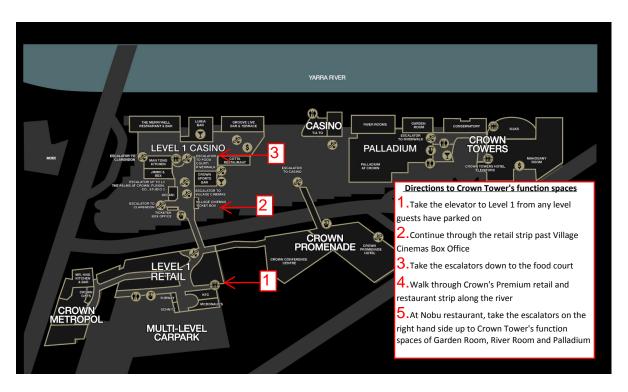

This car park is best suited to those visiting Crown's main gaming floor, Crown Retail (Level 1), Crown Metropol Hotel, King Pin, The Palms at Crown, Night Clubs, Village Cinema, Ticketek Box Office, Lumia, etc.