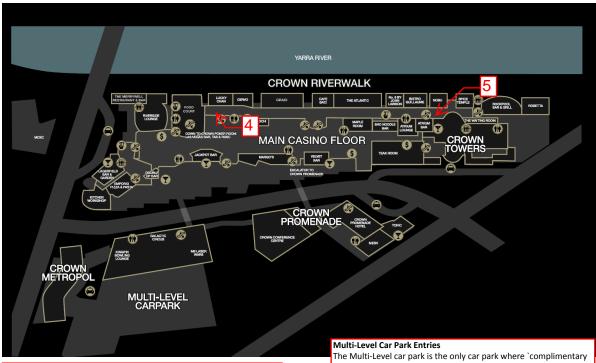

## Peak Rates

Friday & Saturday, 11am - midnight: Flat Rate - \$21.00\* Peak event days, public holiday eves and public holidays - \$21.00 The Multi-Level car park is the only car park where `complimentary parking vouchers' are redeemable (e.g. vouchers from restaurant promotions, Crown Conference Centre etc)

Entries:

Clarke Street access via City Road to Ground Level or ramp to Level 4

Haig Street access via Clarendon Street to Ground Level or ramp to Level 4

Kings Way access via Kings Way to Level Mezzanine B of car park